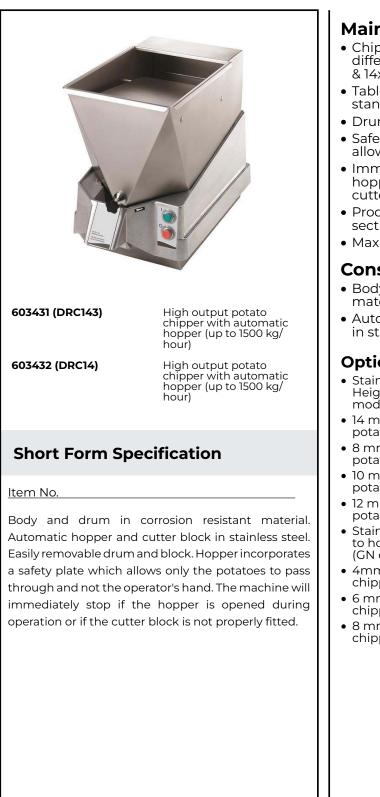

## **Main Features**

- Chipping block for french fries, with different cross section sizes (8x8,10x10,12x12 & 14x14 mm).
- Table top model, stainless steel mobile stand available as accessory.
- Drum and block are easy to remove
- Safety device incorporated in the hopper, allowing only the potatoes to pass through.
- Immediate arrest of the machine in case of hopper opening or incorrect fitting of the cutter block during operation.
- Productivity is around 1500 kg/h for cross section 12x12 mm.
- Maximum diameter of potatoes 8cm.

### Construction

- Body and drum in corrosion resistant material.
- Automatic hopper and cutter block made in stailess steel.

#### Vegetable Slicer Potato Chipper with automatic hopper