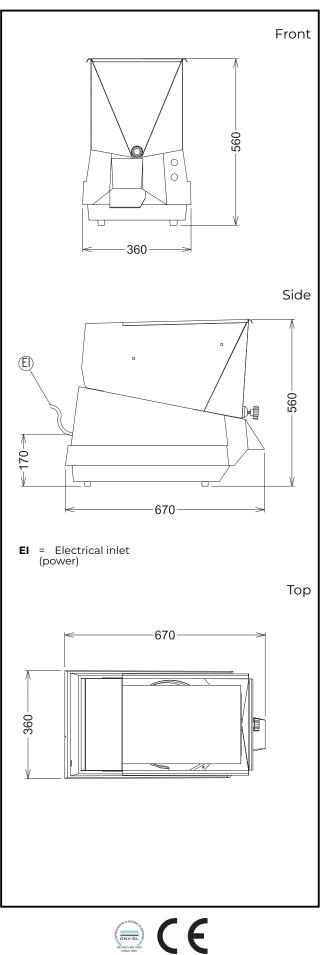

#### Vegetable Slicer Potato Chipper with automatic hopper

| Electric                                             |                                               |
|------------------------------------------------------|-----------------------------------------------|
| Supply voltage:<br>603431 (DRC143)<br>603432 (DRC14) | 230/400 V/3 ph/50 Hz<br>220-240 V/1N ph/50 Hz |
| Capacity:                                            |                                               |
| Chip cutting capacity:<br>Performance (up to):       | 1500 kg                                       |
| Potatoes slicing capacity:                           | 1500 kg                                       |
| Key Information:                                     |                                               |
| External dimensions,<br>Width:                       | 360 mm                                        |
| External dimensions,<br>Depth:                       | 670 mm                                        |
| External dimensions,<br>Height:<br>Shipping weight:  | 560 mm<br>44 kg                               |